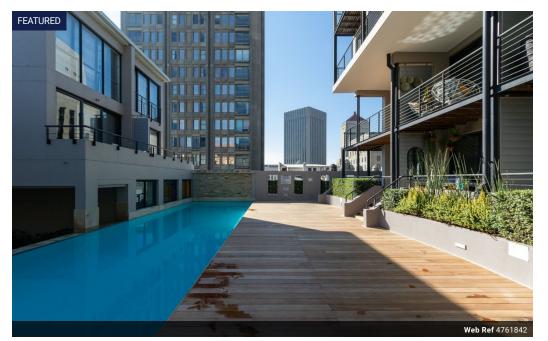

## Investment Opportunity In The Heart Of Cape Town

1 BEDROOM APARTMENT INCLUDES VAT AND NO TRANSFER FEES

This furnished super secure modern apartment is in Adderley Street near Parliament and the gardens, is perfect for both work and play or an investment for rental. Stunning living area and large windows overlooking the vibrant city, upstairs is a large bedroom, ensuite bathroom with top quality finishes. The unit has access to a rooftop pool, reception area and a gym. Prepaid Electricity and two secure underground parking bays.

## **Features**

| Interior  |    | Exterior        |
|-----------|----|-----------------|
| Bedrooms  | 1  | Carports / Park |
| Bathrooms | 2  | Security        |
| Kitchens  | 1  | Pool            |
| Furnished | No | Views           |
|           |    |                 |

| Exterior            |  |
|---------------------|--|
| Carports / Parkings |  |
| Security            |  |
| Pool                |  |
| /iews               |  |
|                     |  |

Sizes Floor Size