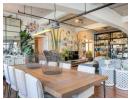

CITY LIVING AT ITS BEST

Experience urban living at its finest in this spacious 168m² New York-style loft, set in the heart of Cape Town's trendiest street—Upper Bree. Located in the beautifully maintained heritage building De Oude Schuur, this character-filled two-bedroom apartment features high ceilings, original yellowwood floors, industrial-style piping, and an original working goods lift.

Tucked away from the street and northeast-facing, the apartment is bathed in natural light with city views. Enjoy an open-plan kitchen with a food macerator, separate laundry room, and air conditioning in the second bedroom. An inverter ensures uninterrupted comfort, and there's potential to expand into the adjacent communal bathroom, also for sale.