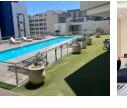

1

Yes

Yes

True

· Ample Amenities: Fully fitted kitchen with modern appliances, generous...

## Features

| Interior     |    |
|--------------|----|
| Bedrooms     | 1  |
| Bathrooms    | 1  |
| Kitchens     | 1  |
| Recep. Rooms | 1  |
| Furnished    | No |
|              |    |

Exterior Garages Security Pool Views