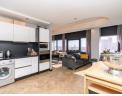

### Large Picture Windows Enhancing The Sea Views

Chic and Slick, Impeccable Tasteful Finishes

2

2

1

No

Ultra modern spacious 2 bed both with en-suite bathrooms. Enjoy access to all the Onyx Hotel's Facilities. Refreshing pool with stylish deck and full on Table Mountain views.

Well equipped gym. Two restaurants and bars lead off the hotel's foyer. One secure under cover parking bay. Wooden feather patterned floors and interesting curved Bulkhead ceilings with down lights.

Separate large dining area which curves around to the lounge balcony and opens to views of the City and Sea. Large main bedroom with own dressing + cupboard area, en-suite Includes a bath. Second bedroom with en-suite bathroom with shower. Black and white kitchen opens onto the dining area.