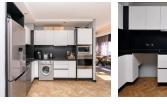

Well equipped gym. Two restaurants and bars lead off the hotel's foyer. One secure under cover parking bay. Wooden feather patterned floors and interesting curved Bulkhead ceilings with down lights.

Separate large dining area which curves around to the lounge balcony and opens to views of the City and Sea. Large main bedroom with own dressing + cupboard area, en-suite Includes a bath. Second bedroom with en-suite bathroom with shower. Black and white kitchen opens onto the dining area.