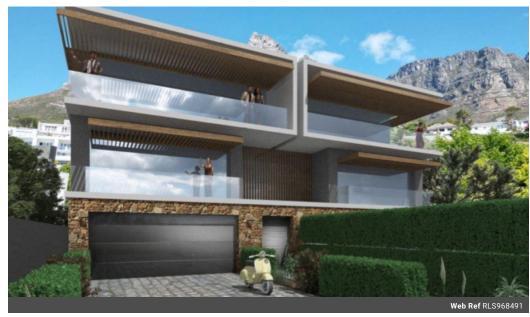

## Village Location, Sea And Mountain Views!!

1 of 2 Secure lock-up & leave luxury lifestyles in a nearly completed top architectural sleek design ( by renowned Gregor Bremer of Soda Designs CC), combining natural materials, concrete and glass, each townhouse has a spacious 391 sqmt, excellent interior( plus 30 sqmt patio) finishes and an easy lifestyle stroll to the beach, promenade, restaurants, sidewalk cafes, shops, sporting

Open-plan living, lounge, dining and top-end kitchen leading to sundowner patio enjoying magnificent views and 365 days spectacular sunsets.

Three luxurious bedroom en-suites all on one level, one further suite and rarely available garaging for 4 cars and extra space. Back up energy systems, security cameras and all that is required for all year-round holiday living or high-demand rental income.