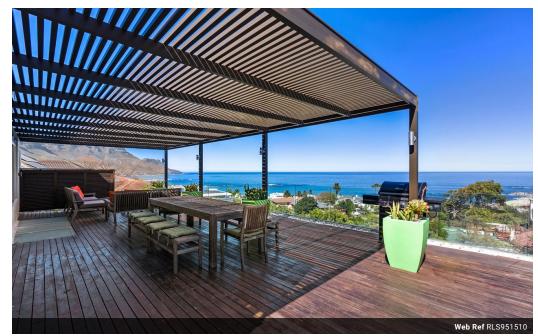

Monthly Rates R9,908.7

Townhouse Living In Sought-after Deep Glen In Camps Bay!

Supersized elevated haven with mesmerising 360 degree views, expansive entertainment areas, discreetly nestled in the Deep Glen offering a unique living experience.

Soaring glass and aluminium feature windows bring the outside in. Seamless flow from reception rooms to sun-drenched huge entertainers terrace and pool deck. Three bedrooms, all luxuriously en-suite, main with dressing room and study area. Private lift