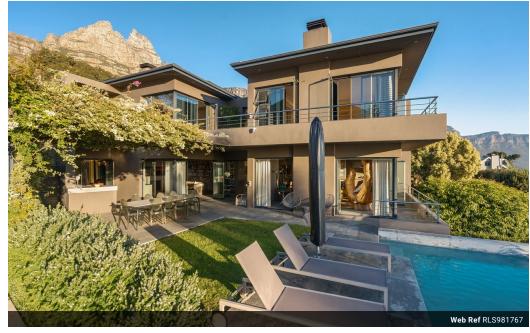

SEA & MOUNTAIN AS FAR AS THE EYE CAN SEE!!

All the best attributes in one house!! Best location, wind-sheltered, ideally north-facing and tranquil setting, at one with nature. In green valley, encapsulating the lush landscape, Lion's Head, Twelve Apostles and magnificent sea views from Oudekraal to Clifton.

A spacious home with the added benefit of easy maintenance, lock-up and go in a beautiful setting. From the bougainvilleacovered terrace and garden around the inviting pool with outdoor bar to enjoy sundowners, incredible sunsets and perfect entertainment options. Either barbeque around the pool or the kitchen/dining area, leading to a spectacular natural rock formation with a koi pond and beautifully landscaped garden to enjoy al fresco dining and braai's.

Rarely available 4 luxurious en-suite all...