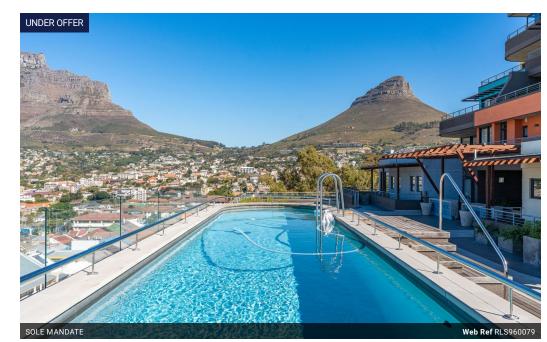

## Bespoke Designer Apartment with Panoramic Views

VIBRANT COUPLE'S PAD, 24 HOUR MANNED SECURITY, AIR BNB, OUTDOOR POOL, GYM

With an open balcony to enjoy the panoramic views of Table Mountain and the City Bowl, This apartment boasts a modern industrial design, featuring concrete floors and ceilings with sleek track lighting and contemporary colour scheme.

## **Features**

| Pets Allowed | Yes |          |      |            |      |
|--------------|-----|----------|------|------------|------|
| Interior     |     | Exterior |      | Sizes      |      |
| Bedrooms     | 1   | Garages  | 2    | Floor Size | 37m² |
| Bathrooms    | 1   | Security | Yes  |            |      |
| Kitchens     | 1   | Pool     | Yes  |            |      |
| Recep. Rooms | 1   | Views    | True |            |      |
| Furnished    | No  |          |      |            |      |