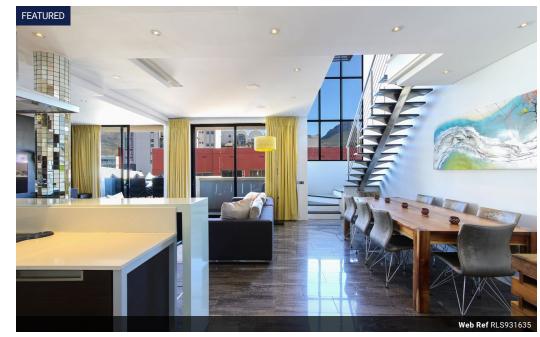

## A Chic City Pad in a Vibrant Neighbourhood

LIGHT, BRIGHT AND SPACIOUS 3 LEVEL APARTMENT

This stunning 3-story apartment boasts two private bedrooms, two bathrooms, a guest toilet and three balconies, providing ample outdoor space to enjoy the beautiful views. Situated in a secure block, the apartment also includes two secure parking spaces, ensuring peace of mind for residents and comes ready to deal with load shedding as inverter battery solution has been installed

The open-plan lounge, dining room, and modern kitchen on the first level opens out onto a lovely balcony, creating a spacious and inviting living area that's perfect for entertaining.

The master bedroom is located on the second level with a large walk-in cupboard, separate storage space and an en-suite bathroom which includes a bath, shower, toilet, bidet and 2 basins. This level has its own private...