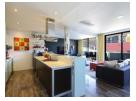

The open-plan lounge, dining room, and modern kitchen on the first level opens out onto a lovely balcony, creating a spacious and inviting living area that's perfect for entertaining.

The master bedroom is located on the second level with a large walk-in cupboard, separate storage space and an en-suite bathroom which includes a bath, shower, toilet, bidet and 2 basins. This level has its own private...