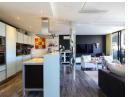

The open-plan lounge, dining room, and modern kitchen on the first level opens out onto a lovely balcony, creating a spacious and inviting living area that's perfect for entertaining.

The master bedroom is located on the second level with a large walk-in cupboard, separate storage space and an en-suite bathroom which includes a bath, shower, toilet, bidet and 2 basins. This level has its own private...