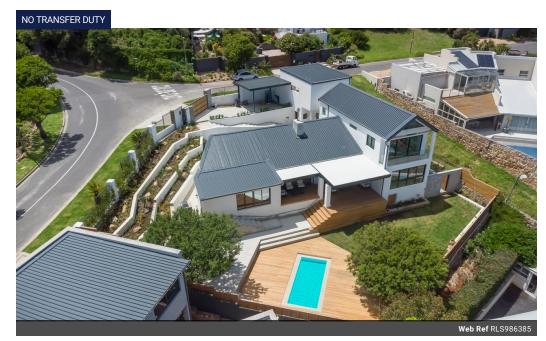

## Brand New Luxury Residence in Prestigious Camps Bay

Be the first to experience this brand-new, architecturally designed home, nestled in one of Cape Town's most exclusive suburbs. Situated in a prime position in Camps Bay, this immaculate four-bedroom en-suite residence offers a seamless blend of style,

The master suite is a true sanctuary, featuring soaring loft ceilings, luxurious finishes, and breathtaking ocean views.

A light-filled open-plan living area flows effortlessly to a spacious entertainment terrace, level landscaped garden, and sparkling pool-perfect for indoor-outdoor living and entertaining.

Additional features include:

- Double garage with secure off-street parking
- Separate staff accommodation
- Air conditioning throughout
- Underfloor heating

## Features

| Pets Allowed | Yes |                     |      |           |       |
|--------------|-----|---------------------|------|-----------|-------|
| Interior     |     | Exterior            |      | Sizes     |       |
| Bedrooms     | 4   | Garages             | 2    | Land Size | 963m² |
| Bathrooms    | 4.5 | Carports / Parkings | 2    |           |       |
| Kitchens     | 1   | Security            | Yes  |           |       |
| Recep. Rooms | 2   | Dom. Accom.         | 1    |           |       |
| Furnished    | No  | Pool                | Yes  |           |       |
|              |     | Views               | True |           |       |