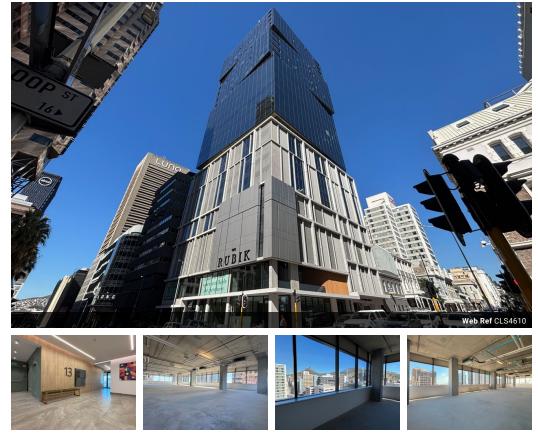

## Full-Floor Office with Wraparound Views - The Rubik

The Opportunity

Positioned in the heart of Cape Town's financial district, this premium-grade full-floor office at The Rubik offers an unparalleled opportunity for established businesses seeking prestige, functionality, and future-forward design. As one of the last remaining grey-boxed offices in Cape Town CBD, it presents strong capital growth potential and long-term rental upside-perfect for occupiers or investors seeking a prime city HQ.

With demand for premium commercial space in Cape Town CBD outpacing supply, this listing stands out as a rare find that blends visibility, accessibility, and design excellence.

The Space

This 704 m<sup>2</sup> full-floor office is perched on 12 & 13th floor of The Rubik, offering 260-degree panoramic views of Table Mountain,

Sizes Floor Size

704m<sup>2</sup>