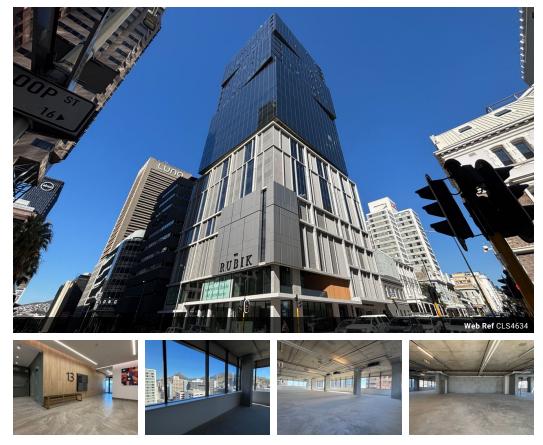

#### 12 & 13th Full-Floor Office with Panoramic Views - The Rubik

The Opportunity

Positioned in the heart of Cape Town's financial district, this premium-grade full-floor office at The Rubik offers an unparalleled investment for established businesses or investors seeking prestige, functionality, and future-forward design. As one of the last remaining grey-boxed offices in Cape Town CBD, it presents strong capital growth potential and long-term value, perfect for occupiers or investors seeking a prime city HQ.

With demand for premium commercial space in Cape Town CBD outpacing supply, this R26,704,500 asset stands out as a rare find that blends visibility, accessibility, and design excellence.

The Space

This 704 m² full-floor office is perched on the 12th & 13th floors of The Rubik, offering 260-degree panoramic views of Table