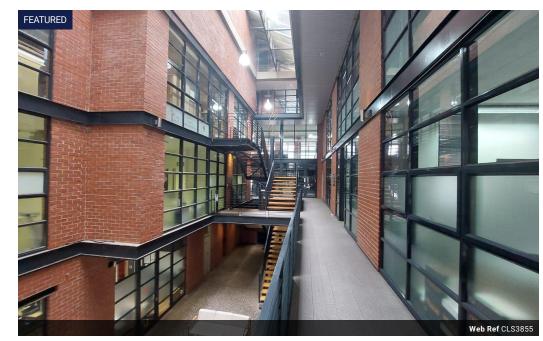

## Prime Office Space Available in Cape Town, Gardens

Discover an exceptional office opportunity in the heart of Cape Town's vibrant Gardens district. This spacious 210 square meter office is located within a modern building, renowned for its modern architecture and premium amenities.

Key Features:

Ample Space: With 210 square meters of well-designed, open-plan space, this office is ideal for accommodating a dynamic team. The layout offers flexibility for various configurations, allowing you to create the perfect working environment.

Modern Amenities: The building is equipped with state-of-the-art facilities, including high-speed internet connectivity, air conditioning, and secure access. Tenants also benefit from on-site parking, 24-hour security, and a professional reception area.