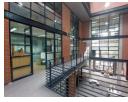

## Prime Office Space Available in Cape Town, Gardens

Discover an exceptional office opportunity in the heart of Cape Town's vibrant Gardens district. This spacious 210 square meter office is located within a modern building, renowned for its modern architecture and premium amenities.

Key Features:

Ample Space: With 210 square meters of well-designed, open-plan space, this office is ideal for accommodating a dynamic team. The layout offers flexibility for various configurations, allowing you to create the perfect working environment.

Modern Amenities: The building is equipped with state-of-the-art facilities, including high-speed internet connectivity, air conditioning, and secure access. Tenants also benefit from on-site parking, 24-hour security, and a professional reception area.