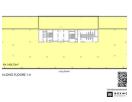

Senzwa Gum 073 694 4008 senzwa.gum@seeff.com

Contact City Bowl & Tamboerskloof

021 4239146

Unit 64, Palmhof Centre, 24 Union St, Gardens, Cape Town, 8001











R185 per m<sup>2</sup>

Gross Monthly Rental R261,775 Excl. VAT





FULL-FLOOR LISTINGS: 1st, 2nd, 3rd Floors | 1,415m² each

The Opportunity

Situated in one of Cape Town's most recognisable commercial buildings, this full-floor office opportunity at 14 on Long offers generous space, immediate availability, and excellent adaptability. Whether you're growing your team or consolidating operations, this space supports both scale and efficiency.

With Cape Town CBD office demand continuing to tighten—particularly for large-format, fully powered spaces—this listing provides flexibility across multiple contiguous floors, including grey- and white-boxed conditions, and fit-out incentives to support long-term occupiers.

Full-Floors Available: 1st, 2nd and 3rd - The Opportunity

Each of thes