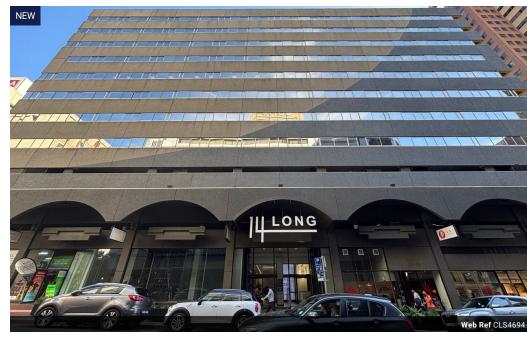

FULL-FLOOR LISTINGS: 1st, 2nd, 3rd Floors | 1,415m² each

The Opportunity

Situated in one of Cape Town's most recognisable commercial buildings, this full-floor office opportunity at 14 on Long offers generous space, immediate availability, and excellent adaptability. Whether you're growing your team or consolidating operations, this space supports both scale and efficiency.

Full-Floors Available: 1st, 2nd and 3rd - The Opportunity

Each of these three consecutive floors offers a well-configured canvas for high-performing businesses looking to establish a