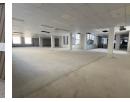

The Space

This fully equipped, move-in-ready 9th floor office offers a versatile open-plan layout ideal for team collaboration. It features fitted kitchens and well-appointed breakout areas, complemented by high ceilings, modern lighting, and natural ventilation that enhance the working environment. The space is fibre-ready with a plug-and-play configuration and flexible floor plates that allow for easy