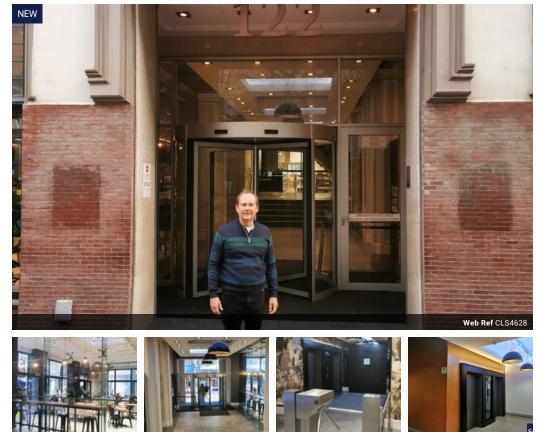

## PRIME OFFICES TO LET

This character building with large, bright and airy open plan spaces is ideal for businesses that require a large footprint over single levels. Situated on St Georges Mall with excellent access to public transport and close to all amenities, this building is convenient for offices with a large staff compliment. On-site parking in this central location adds to the convenience of this iconic building. Parking ratio, 0,6 bays per 100m2 at R1,700 excl VAT per single bay and R1,000 excl VAT per tandem bay.